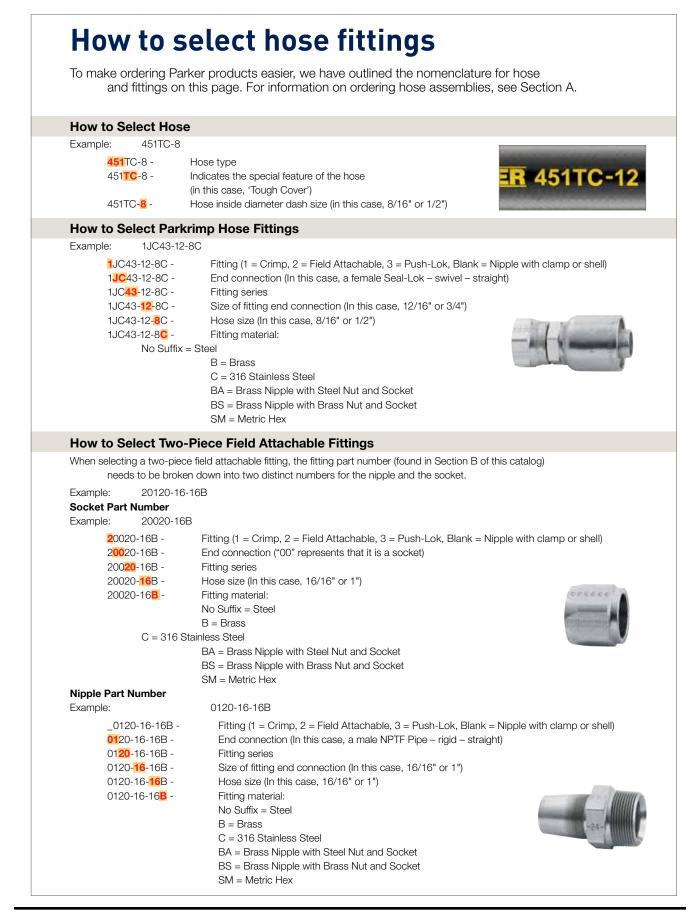

## How to Select Parkrimp Hose Fittings Example: 1JC43-12-8C 1JC43-12-8C - Fitting (1=Crimp, 2=Field attachable, 3=Push-Lok,

1JC43-12-8C - Size of Fitting End Connection

No Suffix = Steel

- Hose Size 1JC43-12-8C - Fitting Material

1JC43-12-8C - End Connection

1JC43-12-8C - Fitting Series

1JC43-12-8C

Blank=Nipple with clamp)

Continued on next page

Β

Α

How To Read