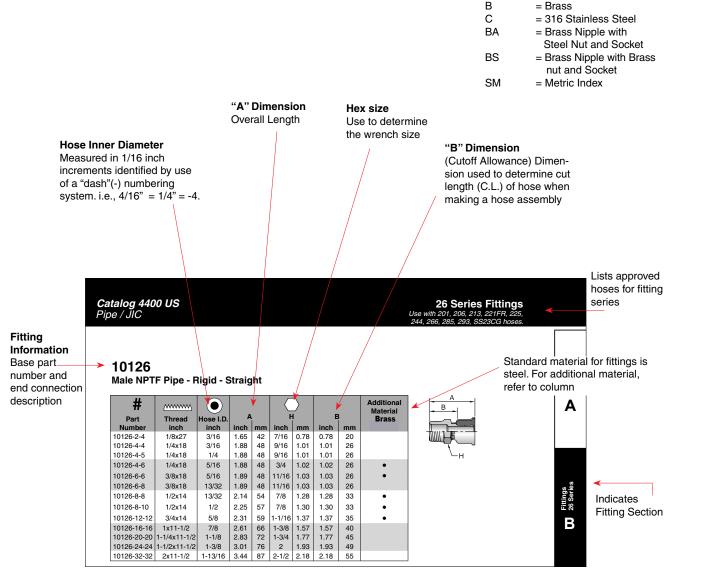

## How to Read the Fittings Section

With more than 750 end configurations, Parker's brass, stainless steel and Chromium-6 free plated steel fittings include O-ring face seal, flare, straight thread, pipe and metric designs, in both crimp and field attachable styles. Along with Parker hose, all fittings have been tested and approved, and meet stringent industry standards worldwide. Fitting page content is defined by the information shown below. Please take a moment and review.